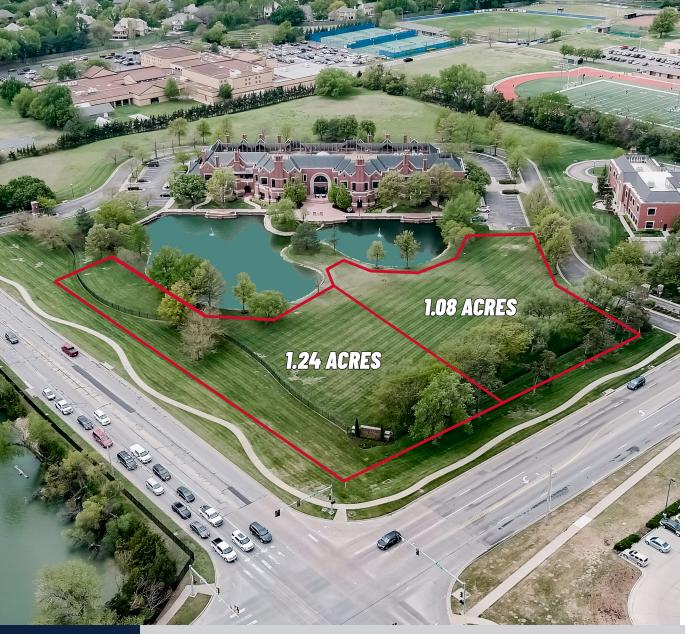

## **PROPERTY HIGHLIGHTS**

• Two pad sites available for land lease

- Pad Site 1: 1.24 acres

- Pad Site 2: 1.08 acres

· Located near Bradley Fair and Waterfront shopping and

| DEMOGRAPHICS          | 1 MILE    | 3 MILES   | 5 MILES  |
|-----------------------|-----------|-----------|----------|
| POPULATION POPULATION | 3,010     | 61,202    | 160,045  |
| AVERAGE HH INCOME     | \$240,474 | \$102,086 | \$86,768 |
| MEDIAN AGE            | 44.6      | 38.3      | 35.9     |