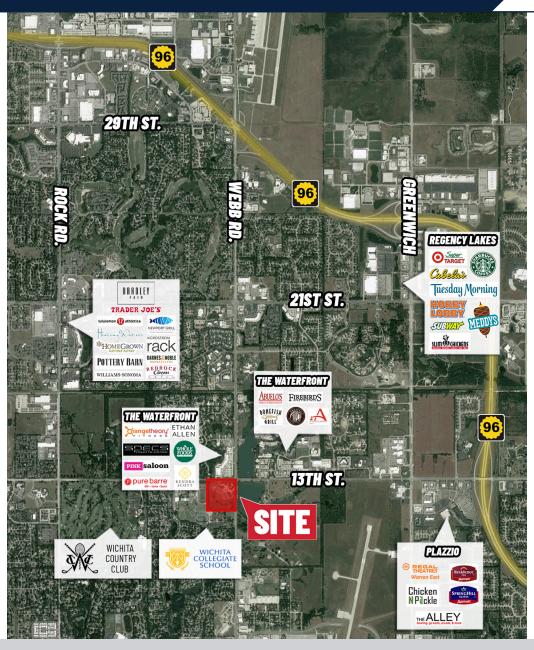

## **PROPERTY HIGHLIGHTS**

• Two pad sites available for land lease

- Pad Site 1: 1.24 acres

- Pad Site 2: 1.08 acres

· Located near Bradley Fair and Waterfront shopping and

| DEMOGRAPHICS          | 1 MILE    | 3 MILES   | 5 MILES  |
|-----------------------|-----------|-----------|----------|
| POPULATION POPULATION | 3,010     | 61,202    | 160,045  |
| AVERAGE HH INCOME     | \$240,474 | \$102,086 | \$86,768 |
| MEDIAN AGE            | 44.6      | 38.3      | 35.9     |